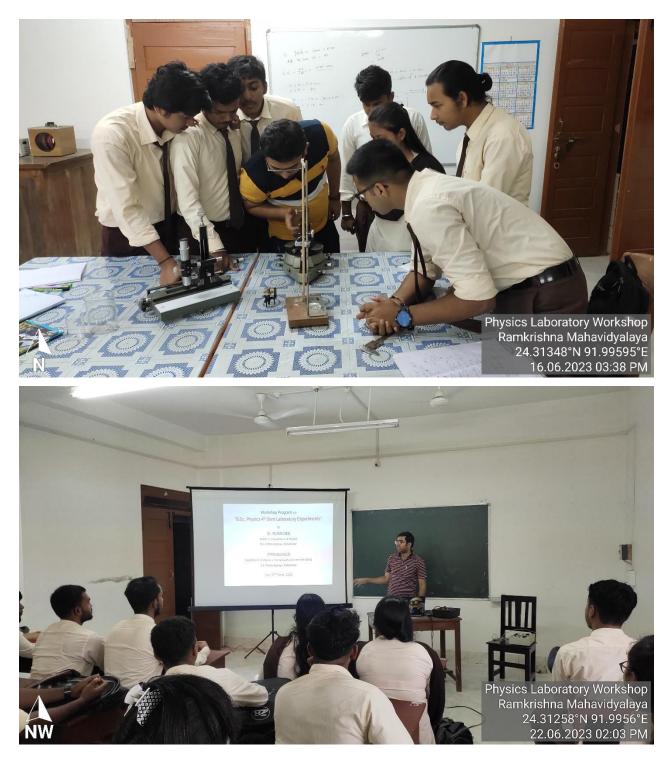

rticipative Learning and Problem-Solving Methodologies



Precisional

Cooperational

C



(A Govt. Degree College Affiliated to Tripura University) Kailashahar, Unakofi, Tripura – 799 277

Experiential Learning, Participative Learning and Problem-Solving Methodologies







(A Govt. Degree College Affiliated to Tripura University) Kailashahar, Unakoti, Tripura – 799 277

Experiential Learning, Participative Learning and Problem-Solving Methodologies



🧕 GPS Map Camera

Kailashahar, Tripura, India 8X7W+56, Kailashahar, Tripura 799277, India Lat 24.312924° Long 91.995217° 30/11/22 01:31 PM GMT +05:30

Google



(A Govt. Degree College Affiliated to Tripura University) Kailashahar, Unakofi, Tripura – 799 277

Experiential Learning, Participative Learning and Problem-Solving Methodologies